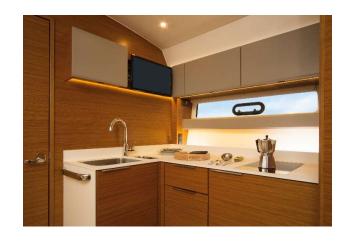

# 4.1 Interior Styling – Wood

**Interior Wood** 

American Walnut

Floor

Dune (S45 only)

## Overhead locker doors

American Walnut

Sand Grey

Arctic White

Please see actual pricelist for details Standard and Option

## **Galley Worktop**

Mineral