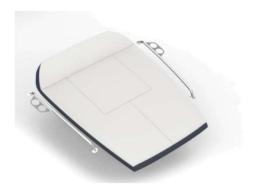

# 3.1 Exterior – Cockpit Upholstery

| Standard   | Options |                     |                                                                                       |  |
|------------|---------|---------------------|---------------------------------------------------------------------------------------|--|
| Marlin     | Checker | Silvertex           |                                                                                       |  |
| ARCTIC SKY | CREAMY  | WHITE PLATA         | WHITE PLATA is also available with DIAMOND STITCHING on the backrests.                |  |
| PARCHMENT  | BOBCAT  | ICE CREAM SANDSTONE | ICE CREAM SANDSTONE is also available with <b>DIAMOND STITCHING</b> on the backrests. |  |
| MINK       | CRYSTAL | ALUMINIUM<br>STORM  | ALUMINIUM STORM is also available with <b>DIAMOND STITCHING</b> on the backrests.     |  |

Please see your "Bavaria Upholstery Sample Book" for right colour and material and actual price list for details "Standard" and "Option".