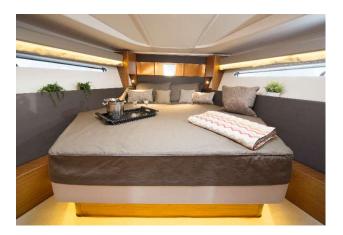

## 5.2 Mattresses

#### STANDARD MATTRESS

Height: 10cm

#### COLD FOAM MATTRESS WITH MEMORY TOP

Height: 14-16cm