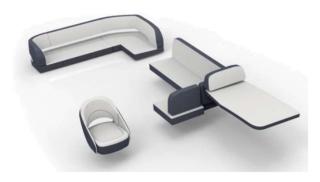

# 3.1 Exterior – Cockpit Upholstery

| Standard   | Options |                     |                                                                                       |  |
|------------|---------|---------------------|---------------------------------------------------------------------------------------|--|
| Marlin     | Checker | Silvertex           |                                                                                       |  |
| ARCTIC SKY | CREAMY  | WHITE PLATA         | WHITE PLATA is also available with DIAMOND STITCHING on the backrests.                |  |
| PARCHMENT  | BOBCAT  | ICE CREAM SANDSTONE | ICE CREAM SANDSTONE is also available with <b>DIAMOND STITCHING</b> on the backrests. |  |
| MINK       | CRYSTAL | ALUMINIUM<br>STORM  | ALUMINIUM STORM is also available with <b>DIAMOND STITCHING</b> on the backrests.     |  |

Please see your "Bavaria Upholstery Sample Book" for right colour and material and actual price list for details "Standard" and "Option".