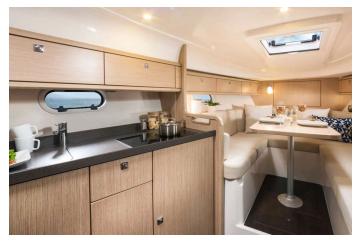

# 4.1 Interior Styling – Wood

**Interior Wood** 

American Walnut

Floor

Dune (S45 only)

## Overhead locker doors

American Walnut

Sand Grey

Arctic White

Please see actual pricelist for details Standard and Option

# 4.2 Interior Styling – Materials & Fabrics

Please see actual pricelist for details Standard and Option
BAVARIA YACHTS - STYLE GUIDE - S-LINE

## **Galley Worktop**

Mineral