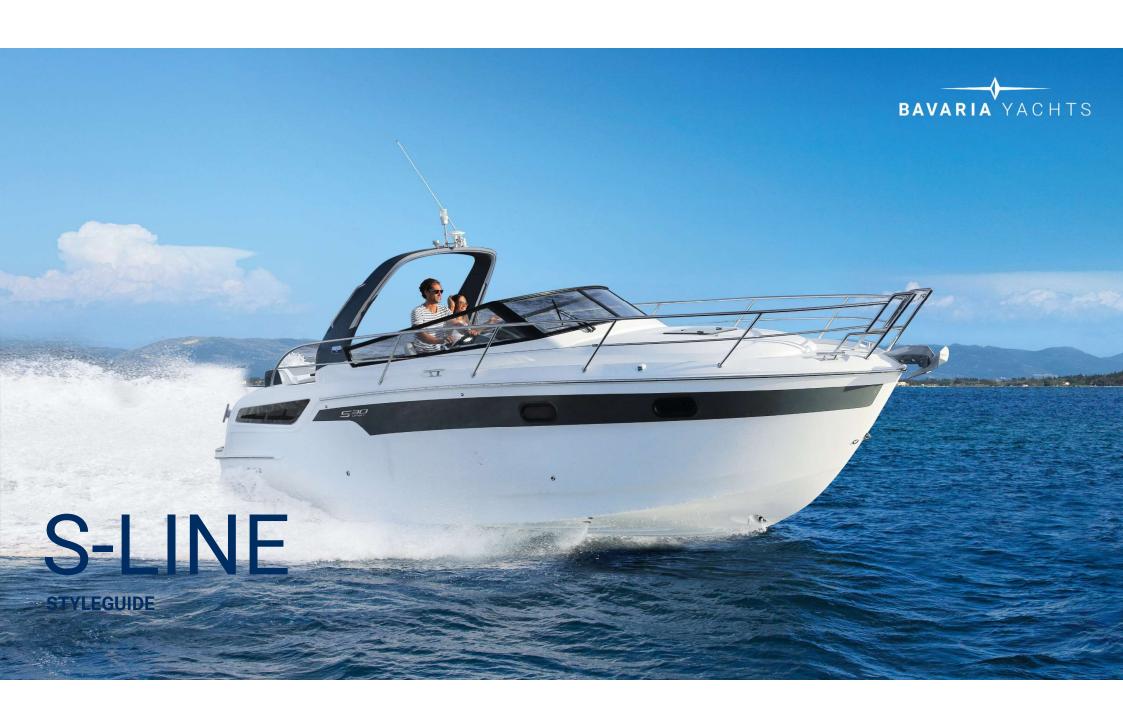

# 1 Exterior colour concept

Example: Hull white, radar arch and stripe silk grey

Hull

White Gelcoat

Radar Arch / B-Pillar

White Gelcoat

Hull stripe

Black Gelcoat