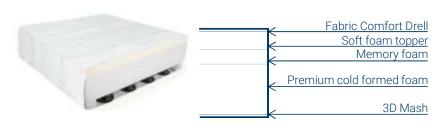

## 5.2 Mattresses

#### STANDARD MATTRESS

Height: 10cm

#### COLD FOAM MATTRESS WITH MEMORY TOP

Height: 14-16cm