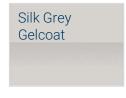

# 1 Exterior colour concept

Example: Hull white, radar arch and stripe silk grey

Hull

White Gelcoat

Radar Arch / B-Pillar

White Gelcoat

Hull stripe

Black Gelcoat