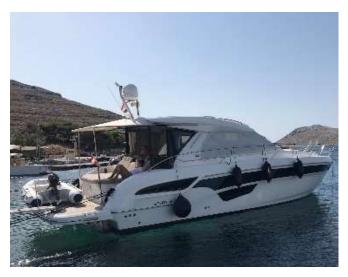

# 1 Exterior colour concept

Example: Hull white, radar arch and stripe silk grey

Hull

White Gelcoat

Radar Arch / B-Pillar

White Gelcoat

Hull stripe

Black Gelcoat