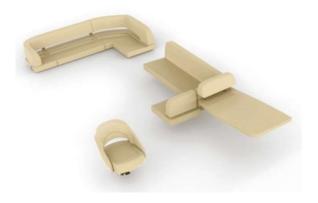

# 3.1 Exterior – Cockpit Upholstery

| Standard   | Options |                     |                                                                                       |  |
|------------|---------|---------------------|---------------------------------------------------------------------------------------|--|
| Marlin     | Checker | Silvertex           |                                                                                       |  |
| ARCTIC SKY | CREAMY  | WHITE PLATA         | WHITE PLATA is also available with DIAMOND STITCHING on the backrests.                |  |
| PARCHMENT  | BOBCAT  | ICE CREAM SANDSTONE | ICE CREAM SANDSTONE is also available with <b>DIAMOND STITCHING</b> on the backrests. |  |
| MINK       | CRYSTAL | ALUMINIUM<br>STORM  | ALUMINIUM STORM is also available with <b>DIAMOND STITCHING</b> on the backrests.     |  |

Please see your "Bavaria Upholstery Sample Book" for right colour and material and actual price list for details "Standard" and "Option".