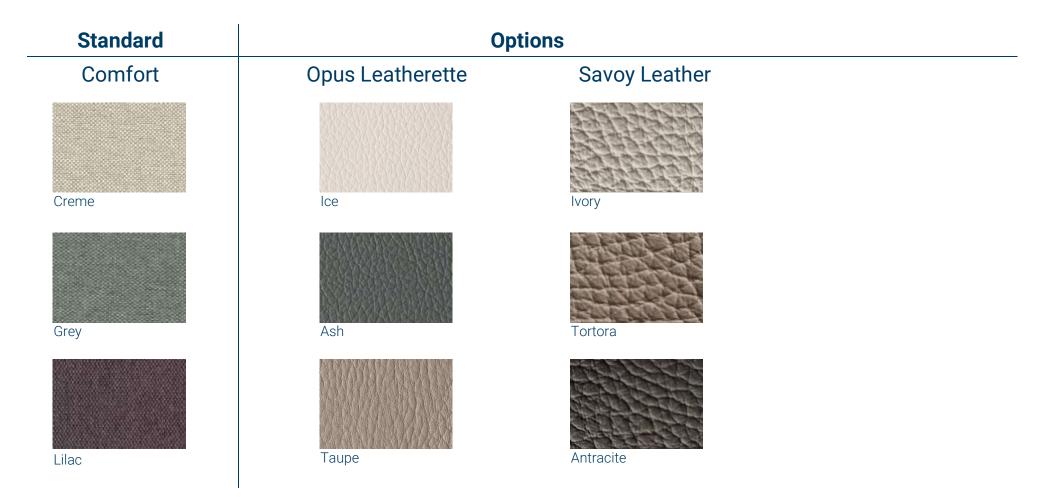

# 5.1 Interior upholstery

Please see your "Bavaria Upholstery Sample Book" for right colour and material and actual price list for details "Standard" and "Option".

801.08.2024

BAVARIA YACHTS - STYLE GUIDE - S-LINE